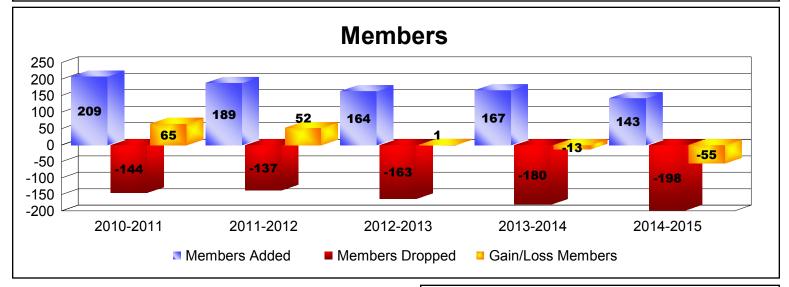

| Year      | New<br>Clubs | Dropped<br>Clubs | Gain/<br>Loss<br>Clubs | New<br>Members | Charter<br>Members | Reinstate<br>Members | Transfer<br>Members | Total<br>Member<br>Added | Total<br>Members<br>Dropped | Gain/<br>Loss<br>Members |
|-----------|--------------|------------------|------------------------|----------------|--------------------|----------------------|---------------------|--------------------------|-----------------------------|--------------------------|
| 2010-2011 | 0            | 0                | 0                      | 172            | 15                 | 22                   | 0                   | 209                      | -144                        | 65                       |
| 2011-2012 | 1            | 0                | 1                      | 158            | 20                 | 11                   | 0                   | 189                      | -137                        | 52                       |
| 2012-2013 | 2            | 0                | 2                      | 86             | 52                 | 22                   | 4                   | 164                      | -163                        | 1                        |
| 2013-2014 | 1            | -3               | -2                     | 119            | 23                 | 24                   | 1                   | 167                      | -180                        | -13                      |
| 2014-2015 | 0            | -1               | -1                     | 120            | 13                 | 10                   | 0                   | 143                      | -198                        | -55                      |
| Average   | 1            | -1               | 0                      | 131            | 25                 | 18                   | 1                   | 174                      | -164                        | 10                       |
|           |              |                  |                        |                |                    |                      |                     |                          |                             |                          |