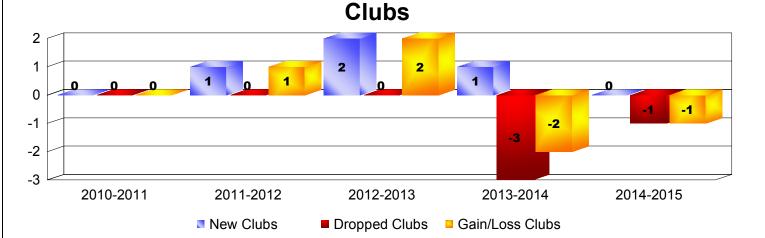

| Year      | New<br>Clubs | Dropped<br>Clubs | Gain/<br>Loss<br>Clubs | New<br>Members | Charter<br>Members | Reinstate<br>Members | Transfer<br>Members | Total<br>Member<br>Added | Total<br>Members<br>Dropped | Gain/<br>Loss<br>Members |
|-----------|--------------|------------------|------------------------|----------------|--------------------|----------------------|---------------------|--------------------------|-----------------------------|--------------------------|
| 2010-2011 | 0            | 0                | 0                      | 172            | 15                 | 22                   | 0                   | 209                      | -144                        | 65                       |
| 2011-2012 | 1            | 0                | 1                      | 158            | 20                 | 11                   | 0                   | 189                      | -137                        | 52                       |
| 2012-2013 | 2            | 0                | 2                      | 86             | 52                 | 22                   | 4                   | 164                      | -163                        | 1                        |
| 2013-2014 | 1            | -3               | -2                     | 119            | 23                 | 24                   | 1                   | 167                      | -180                        | -13                      |
| 2014-2015 | 0            | -1               | -1                     | 120            | 13                 | 10                   | 0                   | 143                      | -198                        | -55                      |
| Average   | 1            | -1               | 0                      | 131            | 25                 | 18                   | 1                   | 174                      | -164                        | 10                       |
|           |              |                  |                        |                |                    |                      |                     |                          |                             |                          |